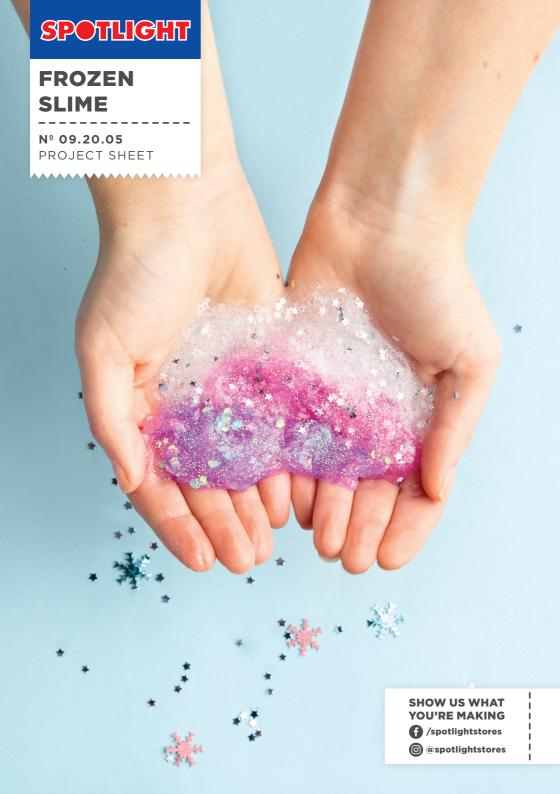

## **FROZEN SLIME**

## **INSTRUCTIONS**

- **Step 1** Pour each bottle of gloo into 3 small sized bowls.
- **Step 2** Add 1/4 tablespoon of baking soda into each bowl and mix thoroughly.
- **Step 3** Add 1 tablespoon of contact lens solution.
- **Step 4** Mix until mixtures get harder to mix and slime begins to form.
- **Step 5** Take the slime out and begin kneading with both of your hands. Repeat for each colour. If needed, add 1/4 tablespoon contact lens solution to make the slime less sticky.
- **Step 6** To finish combine all the slimes to create one ombre coloured slime!